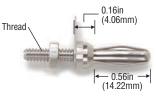

### **Banana Plug with Threaded Stud and** Solder Lug

| — 0.16in<br>(4.06mm) | Fits standard 0.166in (4.22mm) dia.<br>banana jack.                                                                                                                                                                                                                                                                                                                                                                                                                                                                                                                                                                                                                                                                                                                                                                                                                                                                                                                                                                                                                                                                                                                                                                                                                                                                                                                                                                                                                                                                                                                                                                                                                                                                                                                                                                                                                                                                                                                                                                                                                                                                            |
|----------------------|--------------------------------------------------------------------------------------------------------------------------------------------------------------------------------------------------------------------------------------------------------------------------------------------------------------------------------------------------------------------------------------------------------------------------------------------------------------------------------------------------------------------------------------------------------------------------------------------------------------------------------------------------------------------------------------------------------------------------------------------------------------------------------------------------------------------------------------------------------------------------------------------------------------------------------------------------------------------------------------------------------------------------------------------------------------------------------------------------------------------------------------------------------------------------------------------------------------------------------------------------------------------------------------------------------------------------------------------------------------------------------------------------------------------------------------------------------------------------------------------------------------------------------------------------------------------------------------------------------------------------------------------------------------------------------------------------------------------------------------------------------------------------------------------------------------------------------------------------------------------------------------------------------------------------------------------------------------------------------------------------------------------------------------------------------------------------------------------------------------------------------|
| → (                  | <b>Material:</b> <i>Banana Plug Body:</i> brass; <i>Spring:</i> beryllium copper; <i>Finish:</i> nickel plating.                                                                                                                                                                                                                                                                                                                                                                                                                                                                                                                                                                                                                                                                                                                                                                                                                                                                                                                                                                                                                                                                                                                                                                                                                                                                                                                                                                                                                                                                                                                                                                                                                                                                                                                                                                                                                                                                                                                                                                                                               |
| 0.56in               | Rating: For CE compliance and for personal safety, do not hold in hand when voltages exceed 33 Vrms/70 Vdc. Maximum voltage for some statement of the same |

er: Finish: nickel plating. compliance and for personal old in hand when voltages s/70 Vdc. Maximum voltage for hands free use: 5000 Vdc. Do not use on circuits where transient stresses can exceed the rated voltage. 15A.

Fits standard 0.166in (4.22mm) dia. banana jack. Material: Banana Plug Body: brass; Spring:

beryllium copper; Finish: nickel plating. Rating: For CE compliance and for personal safety, do not hold in hand when voltages exceed 33 Vrms/70 Vdc. Maximum voltage for hands free use: 5000 Vdc. Do not use on circuits where transient stresses can exceed the rated voltage.15A.