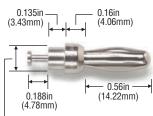

# **Rivet Type Banana Plug with Turret**

0.135in (3.43mm)

Excellent for riveting to panels or boards. Solder

turret for rapid attachment of wires.

Sold in pkgs. of 10.

Model# 3261

| Model# | Thread                 |  |
|--------|------------------------|--|
| 3263   | 6-32 x .50in (12.70mm) |  |
| 3264   | 8-32 x .50in (12.70mm) |  |
| 4512   | 8-32 x .63in (16.00mm) |  |