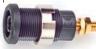

#### Model# 5931-\*

Accepts flexible test lead sets 5907A, 5908A, 5909A.

Max. Panel Thickness: 0.28in (7.0mm). Insulation: Nylon.

Rating: 1000 V Cat III per IEC61010-031 and IEC61010-1, 25A.

\*Std. Colors: -0 Black, -2 Red, -6 Blue, -9 White