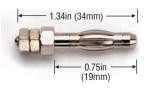

# **Rivet Type Banana Plug with Turret**

0.135in (3.43mm)

Excellent for riveting to panels or boards. Solder

turret for rapid attachment of wires.

Sold in pkgs. of 10.

Model# 3261

| Model# | Thread                 |  |
|--------|------------------------|--|
| 3263   | 6-32 x .50in (12.70mm) |  |
| 3264   | 8-32 x .50in (12.70mm) |  |
| 4512   | 8-32 x .63in (16.00mm) |  |