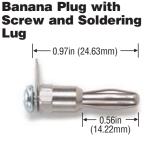

5169/5170 Boots

15A, +122°F (+50°C,) max. \*Std. Colors: -0 Black. -2 Red.

Jack: nickel plated brass.

| Model# | Thread                 |  |
|--------|------------------------|--|
| 3265   | 6-32 x 0.25in (6.35mm) |  |
| 3266   | 8-32 x 0.25in (6.35mm) |  |