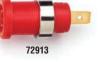

| Model#  | Color | Terminal                        |
|---------|-------|---------------------------------|
| 72912-0 | Black | Threaded Stud                   |
| 72912-2 | Red   |                                 |
| 72913-0 | Black | Solder Tab                      |
| 72913-2 | Red   |                                 |
| 72930*  |       | Threaded Stud,<br>Hexagonal Nut |

Material: Gold-plated nickel (72912 and 72913).

Rating: 1000V Cat III, 36A Max. \*Std. Colors: -0 Black, -1 Brown, -2 Red, -4 Yellow, -5 Green, -6 Blue, -7 Violet, -8 Gray, -9 White.

Sold in packages of 10 per color.