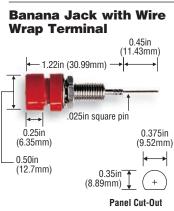

# Model# 4005-\*

Material: Jack: nickel-plated brass: Terminal: gold-plated phosphor bronze; Insulation: polycarbonate.

Rating: For CE compliance and for personal safety, do not hold in hand when voltages exceed 33 Vrms/70 Vdc. Maximum voltage for hands free use: 2500 Vdc. Do not use on circuits where transient stresses can exceed the rated voltage. 3A, +239°F (+115°C) max.

\*Std. Colors: -0 Black, -2 Red. Sold in pkgs. of 10 per color.

16