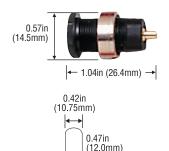

#### Panel Mount IEC61010 **Banana Jacks for Sheathed Plugs**

1.34in (34mm)

72930

# Panel Mount IEC61010 4 mm (0.16in) Banana **Jack for Sheathed Plugs**

Panel Cut-Out